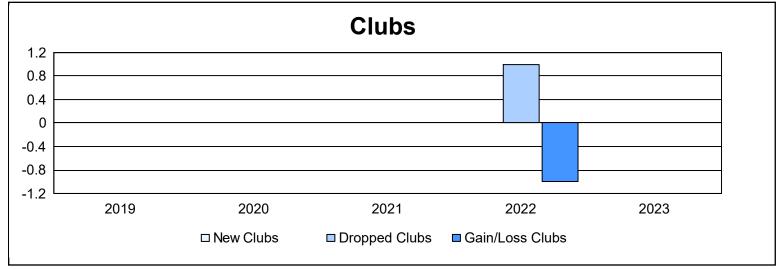

District U 3 As of June 2023 Cumulative

| Year      | New<br>Clubs | Dropped<br>Clubs | Gain/<br>Loss<br>Clubs | New<br>Members | Charter<br>Members | Reinstate<br>Members | Transfer<br>Members | Total<br>Member<br>Added | Total<br>Members<br>Dropped | Gain/<br>Loss<br>Members |
|-----------|--------------|------------------|------------------------|----------------|--------------------|----------------------|---------------------|--------------------------|-----------------------------|--------------------------|
| 2018-2019 | 0            | 0                | 0                      | 60             | 1                  | 2                    | 2                   | 65                       | 85                          | -20                      |
| 2019-2020 | 0            | 0                | 0                      | 52             | 0                  | 2                    | 0                   | 54                       | 64                          | -10                      |
| 2020-2021 | 0            | 0                | 0                      | 27             | 0                  | 3                    | 1                   | 31                       | 77                          | -46                      |
| 2021-2022 | 0            | 1                | -1                     | 62             | 0                  | 2                    | 1                   | 65                       | 84                          | -19                      |
| 2022-2023 | 0            | 0                | 0                      | 57             | 1                  | 3                    | 5                   | 66                       | 87                          | -21                      |
| Average   | 0            | 0                | 0                      | 52             | 0                  | 2                    | 2                   | 56                       | 79                          | -23                      |